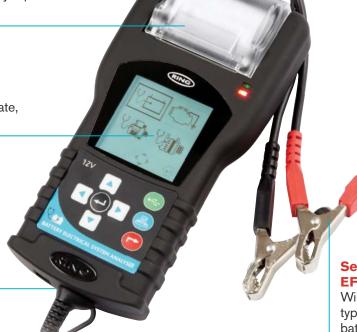

## Graphical **Battery Analyser with Printer**

RBAG700

7 -

**Integrated thermal printer** 

Instantly records results to list any repair work and to show customers

Unit is intuitive and easy to operate, even in low light

**Includes icon** driven software to allow report printing via PC. **Compatible** with Windows XP/7/8/10

Selectable settings for WET, **EFB and AGM battery types** 

Will test the majority of battery types including START/STOP batteries

The award winning RBAG700 will test the battery cranking performance, the alternator (including a diode ripple test), starter and earth system, providing a complete health check of the battery system to help mechanics diagnose potential faults.